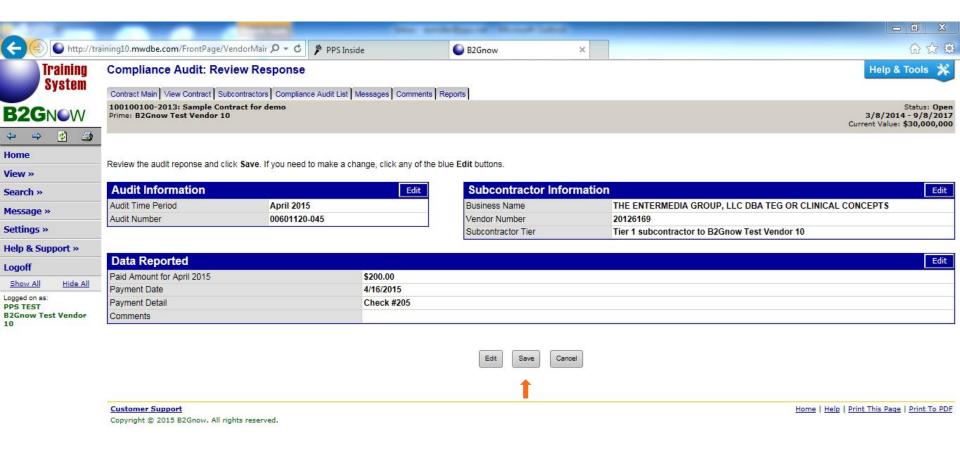

Review to ensure all information is correct. Select Save when finished.

http://training10.mwdbe.com/FrontPage/VendorFrontPage.asp?XID=8145

On this page, you will see the confirmation of your response. This audit is complete.