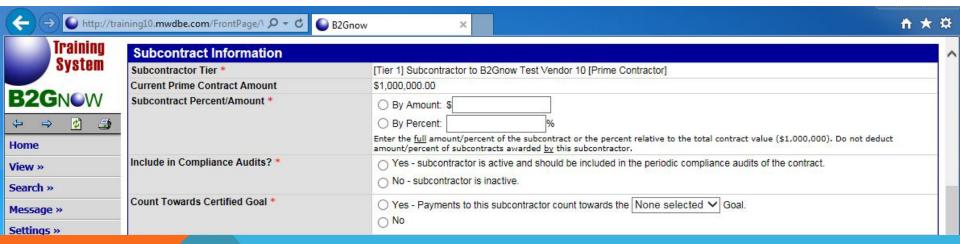

- Subcontract Percent/Amount Select By Amount and enter amount
- Count Towards Certified Goal Select Yes if the vendor appears in the Applicable Vendor Certifications section previous
  page. Select No, if not.
- Continue entering Subcontract Information as required with an asterisk (\*).