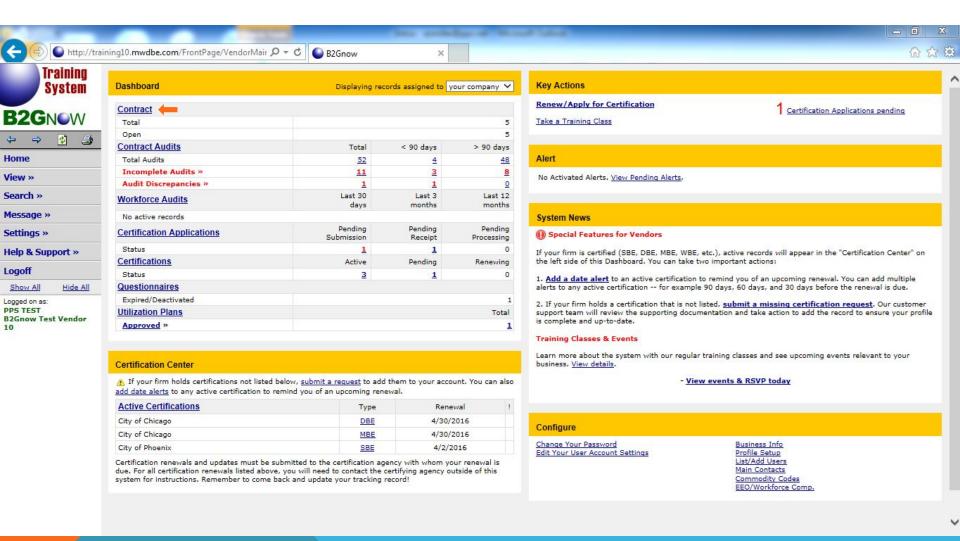

#### ENTERING A SUBCONTRACTOR

This is your Dashboard. Click on **Contract** to begin the process of entering a subcontractor.

This view allows you to view all contracts with PPS. For the purpose of adding a Subcontractor to a Contract, click on **View** to the left of the contract you want to view.