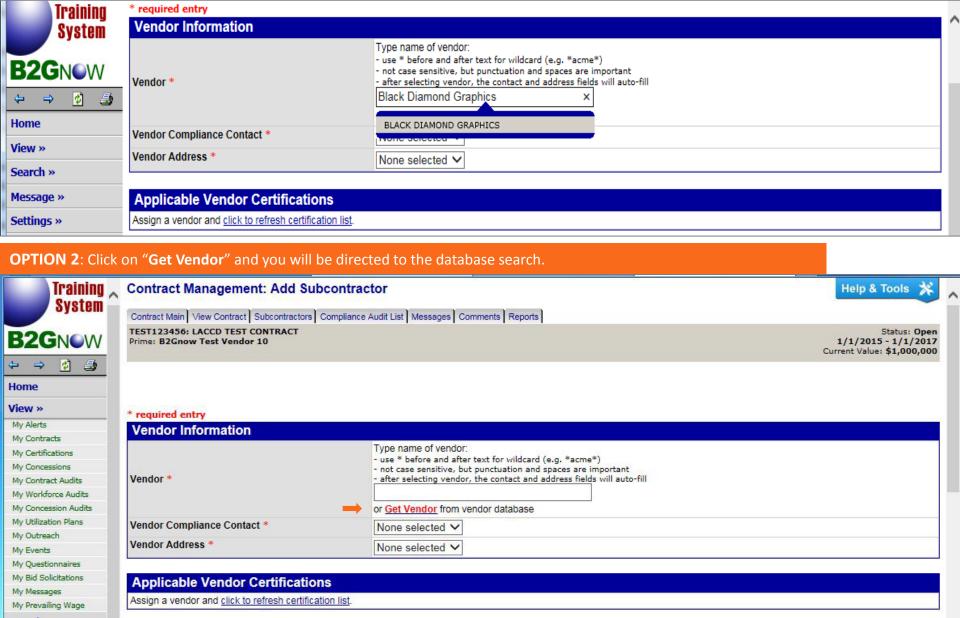

# **OPTION 1**: Type the vendor name (or a portion of the name) to view any matching vendors. Select one or go to **Option 2**.

Please note: This is a partial snapshot of the full page. For the purpose of this training, the search is for "Black Diamond Graphics".

PPS

To search the database for a vendor you are adding as a Subcontractor, enter the full name or a portion of the vendor name. You also have the option to search by other categories as you see below.

Click on Search First 20 Matches or Search All Matches.

For this example, "Black Diamond Graphic" was entered into the business name search.

If you do not have a match, use the "**Search Again**" button or "**Add New Vendor**". Simply enter required information for a new vendor.

Please note: This is a partial snapshot of the full page.

Once the vendor is selected, the information is auto-filled in the **Vendor Information** section. Using the **Contact Person** pull-down menu, select the appropriate contact.