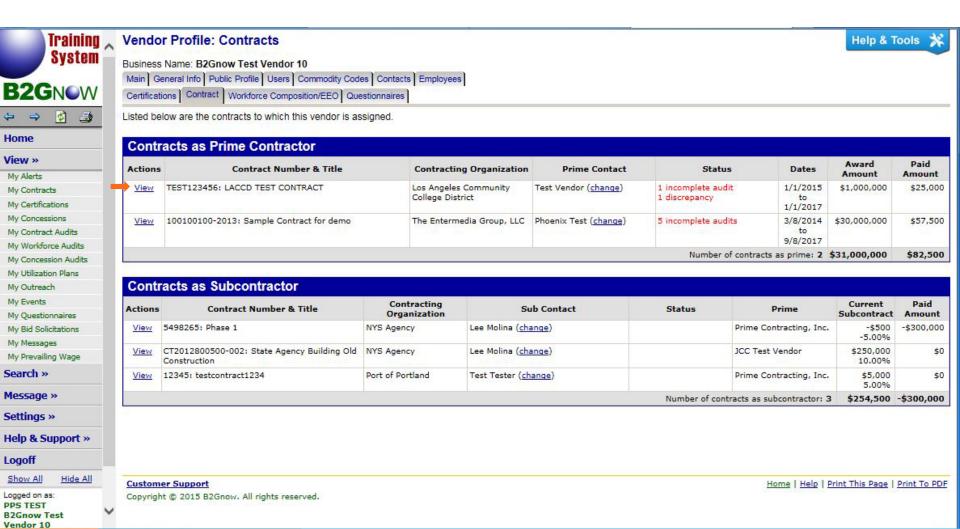

#### ENTERING A SUBCONTRACTOR

This is your Dashboard. Click on **Contract** to begin the process of entering a subcontractor.

This view allows you to view all contracts with PPS. For the purpose of adding a Subcontractor to a Contract, click on **View** to the left of the contract you want to view.