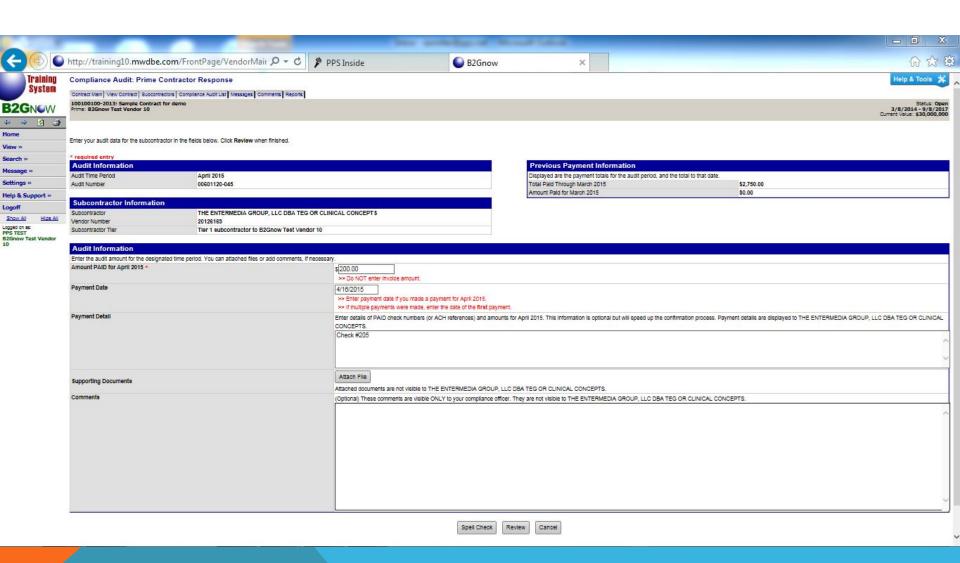

Within the **Audit Information** section, enter the following: Amount PAID, Payment Date, Payment Detail (optional), Supporting Documents (optional), Comments (optional)

Upon entering all information, select Review