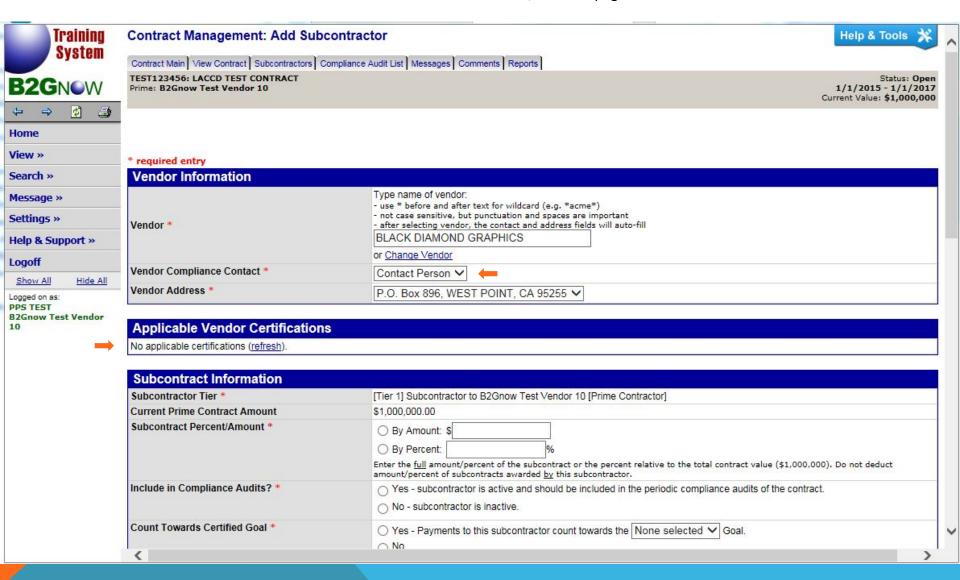

Please note: This is a partial snapshot of the full page.

Once the vendor is selected, the information is auto-filled in the **Vendor Information** section. Using the **Contact Person** pull-down menu, select the appropriate contact.

Also notice that **Applicable Vendor Certifications** will indicate the certification status of the selected vendor. This information will indicate whether this vendor will **Count Towards Certified Goal**, see next page.

Please note: This is a partial snapshot of the full page. The page specific to PPS will appear different.

In the **Subcontractor Information** section, enter the information indicated with an asterisk (\*) **ONLY**.