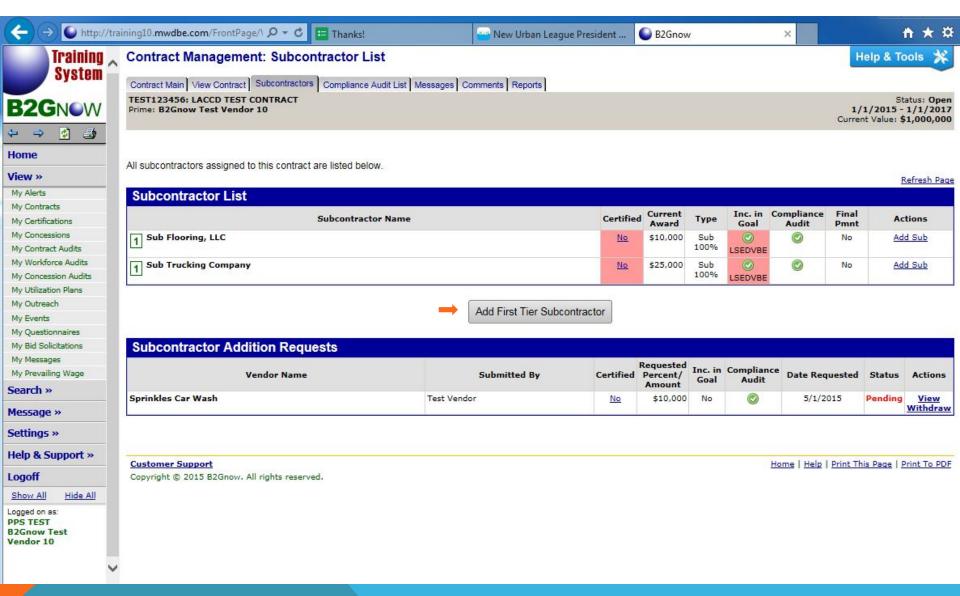

#### To add a Subcontractor, click Add First Tier Subcontractor

Please note: This is a partial snapshot of the full page.

There are two options to adding a vendor. Please see **OPTION 1** and **OPTION 2** below.