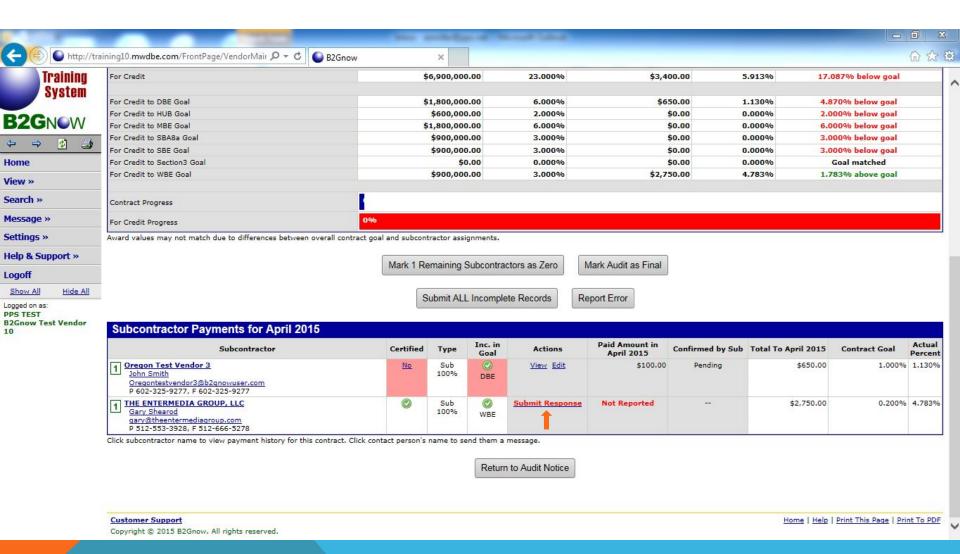

This page is for viewing purposes only. No action required at the top of this page. Next page has instruction.

Scroll down to **Subcontractor Payments for April 2015** section. Select text in red to **Submit Response**.