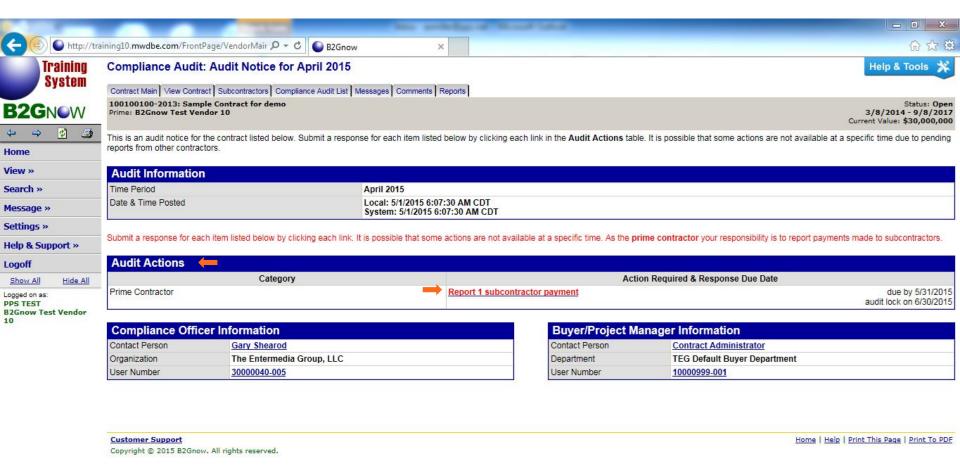

Select a Contract Audit that is indicated as **Incomplete** in red. (For this example, the Audit Notice for April 2015 was selected).

Scroll down to **Audit Actions** section to report subcontractor payment. Click on the text indicating to **Report 1 subcontractor payment**.

This page is for viewing purposes only. No action required at the top of this page. Next page has instruction.

Scroll down to **Subcontractor Payments for April 2015** section. Select text in red to **Submit Response**.