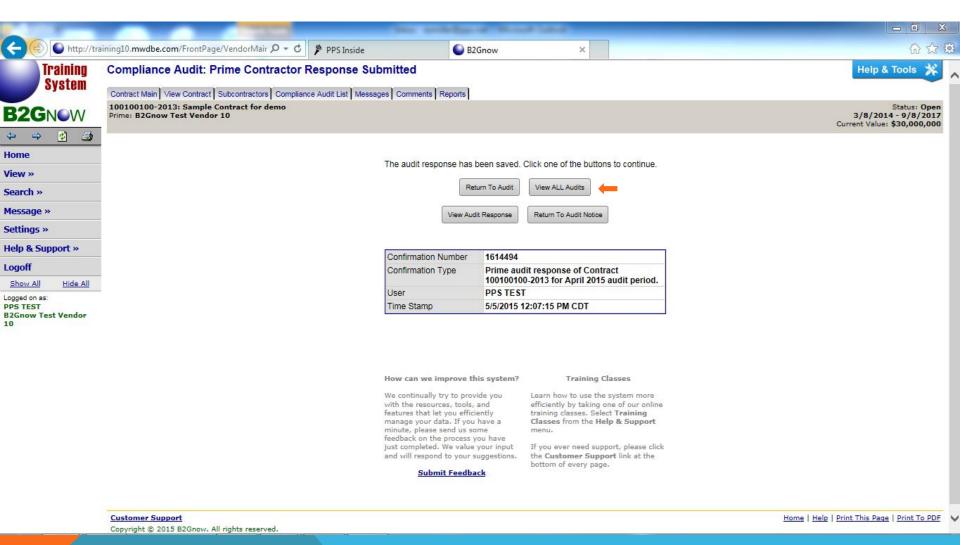

Review to ensure all information is correct. Select Save when finished.

http://training10.mwdbe.com/FrontPage/VendorFrontPage.asp?XID=8145

On this page, you will see the confirmation of your response. This audit is complete.

To complete other audits, select **View All Audits** and repeat the steps to enter subcontractor payment or select any of the other options.