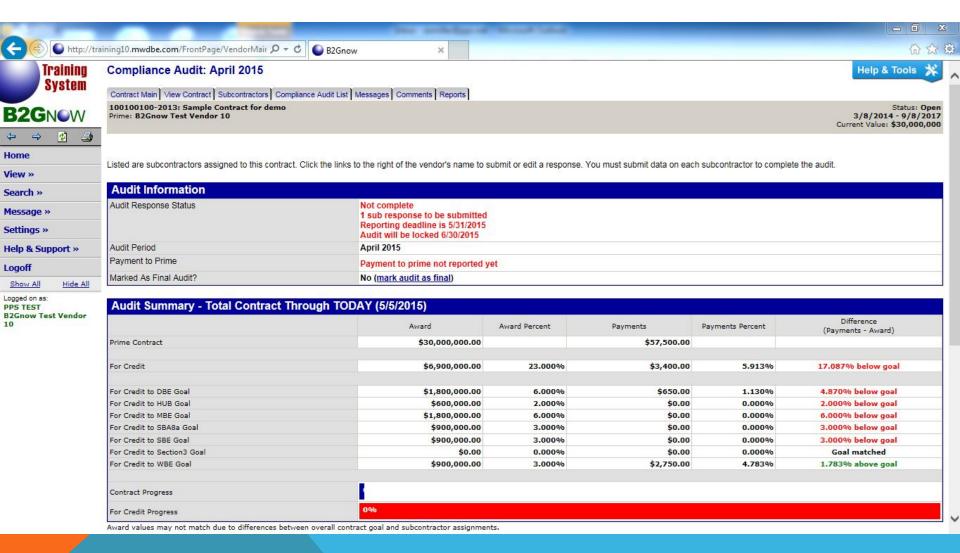

#### RESPONDING TO AN AUDIT/ENTERING SUBCONTRACTOR PAYMENT

You will be directed to the Dashboard upon login.

Under **Contract Audits**, you will be able to view all audits indicated as incomplete in red. Select **Incomplete Audits** by hovering and selecting the **Total** number of audits in red. \*Note that you can limit the view to include audits only assigned to you by checking the box **Show ONLY records assigned to you**.

Select a Contract Audit that is indicated as **Incomplete** in red. (For this example, the Audit Notice for April 2015 was selected).

Scroll down to **Audit Actions** section to report subcontractor payment. Click on the text indicating to **Report 1 subcontractor payment**.