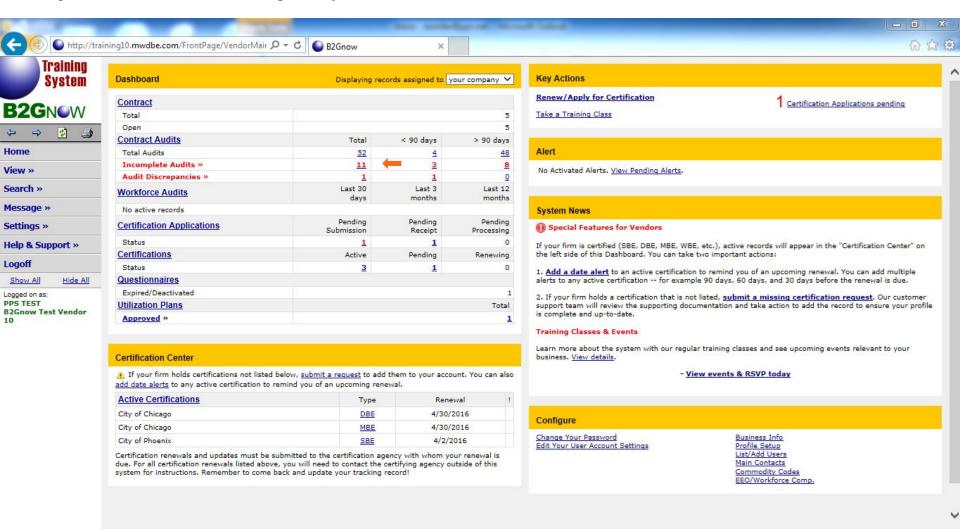

#### RESPONDING TO AN AUDIT/ENTERING SUBCONTRACTOR PAYMENT

You will be directed to the Dashboard upon login.

Under **Contract Audits**, you will be able to view all audits indicated as incomplete in red. Select **Incomplete Audits** by hovering and selecting the **Total** number of audits in red. \*Note that you can limit the view to include audits only assigned to you by checking the box **Show ONLY records assigned to you**.