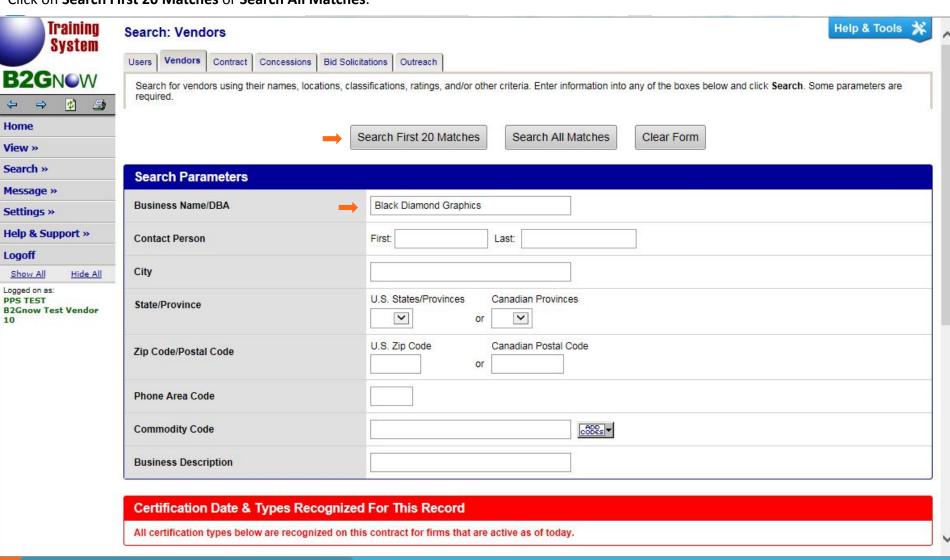

# **OPTION 1**: Type the vendor name (or a portion of the name) to view any matching vendors. Select one or go to **Option 2**.

Please note: This is a partial snapshot of the full page. For the purpose of this training, the search is for "Black Diamond Graphics".

PPS

To search the database for a vendor you are adding as a Subcontractor, enter the full name or a portion of the vendor name. You also have the option to search by other categories as you see below.

Click on Search First 20 Matches or Search All Matches.

For this example, "Black Diamond Graphic" was entered into the business name search.

If you do not have a match, use the "**Search Again**" button or "**Add New Vendor**". Simply enter required information for a new vendor.