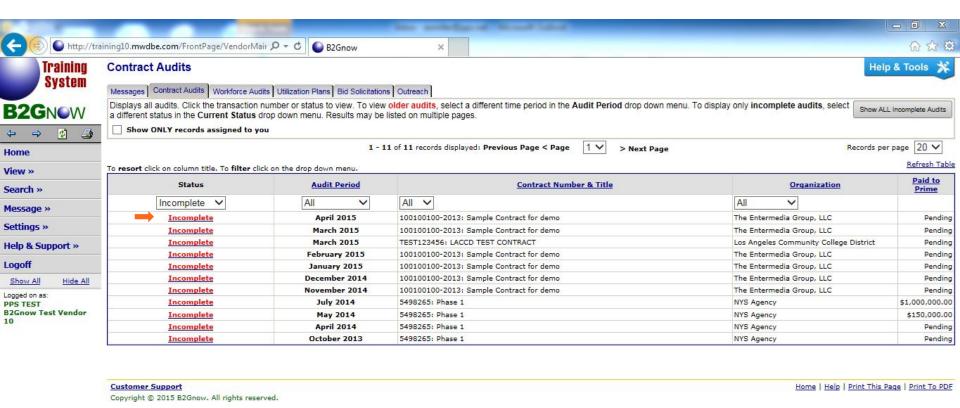

#### RESPONDING TO AN AUDIT/ENTERING SUBCONTRACTOR PAYMENT

You will be directed to the Dashboard upon login.

Under **Contract Audits**, you will be able to view all audits indicated as incomplete in red. Select **Incomplete Audits** by hovering and selecting the **Total** number of audits in red. \*Note that you can limit the view to include audits only assigned to you by checking the box **Show ONLY records assigned to you**.

Select a Contract Audit that is indicated as **Incomplete** in red. (For this example, the Audit Notice for April 2015 was selected).

Scroll down to **Audit Actions** section to report subcontractor payment. Click on the text indicating to **Report 1 subcontractor payment**.