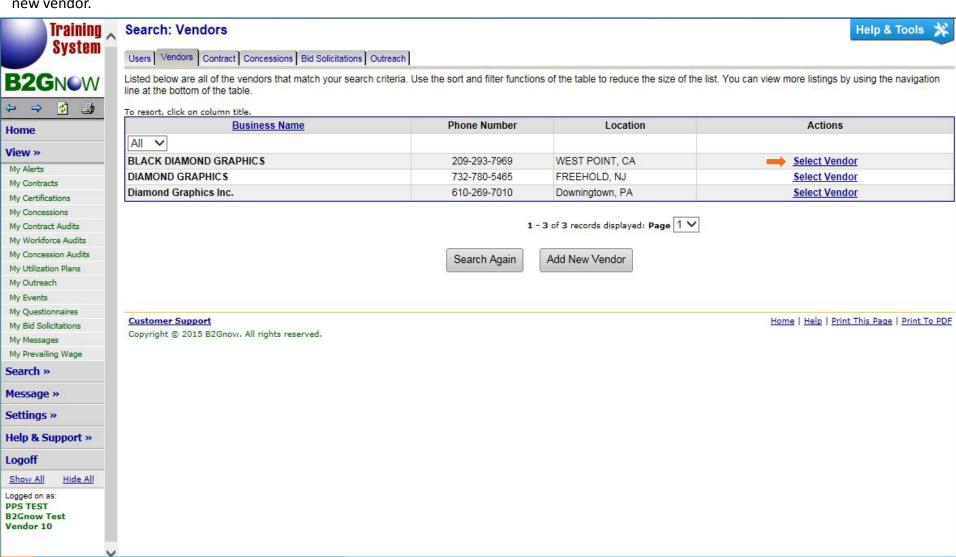

For this example, "Black Diamond Graphic" was entered into the business name search.

If you do not have a match, use the "**Search Again**" button or "**Add New Vendor**". Simply enter required information for a new vendor.