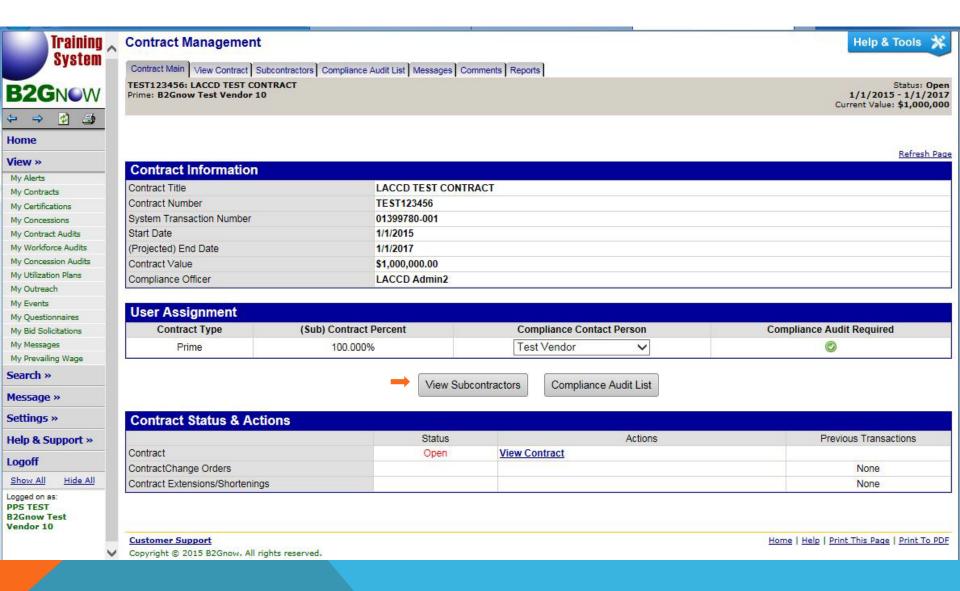

#### ENTERING A SUBCONTRACTOR

This is your Dashboard. Click on **Contract** to begin the process of entering a subcontractor.

This view allows you to view all contracts with PPS. For the purpose of adding a Subcontractor to a Contract, click on **View** to the left of the contract you want to view.