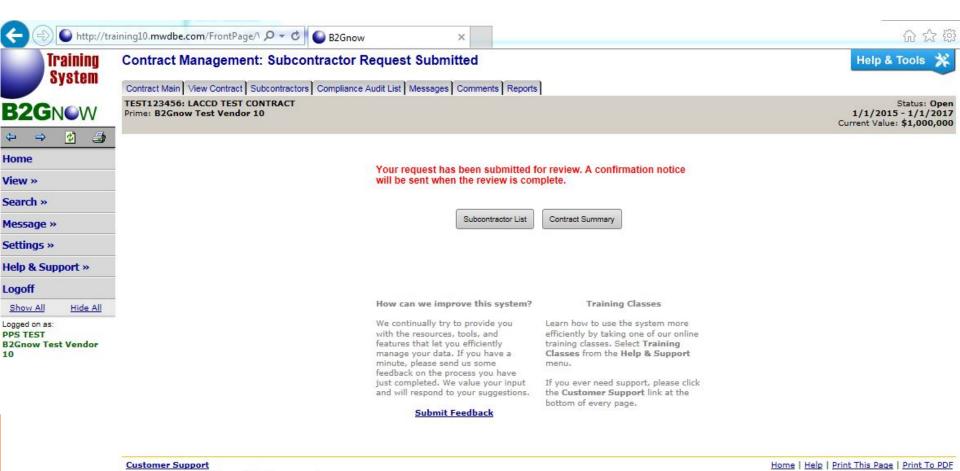

Review to ensure all information is correct. Select Save when finished.

http://training10.mwdbe.com/FrontPage/VendorFrontPage.asp?XID=8145

On this page, you will see the confirmation of your response. This audit is complete.

To complete other audits, select **View All Audits** and repeat the steps to enter subcontractor payment or select any of the other options.